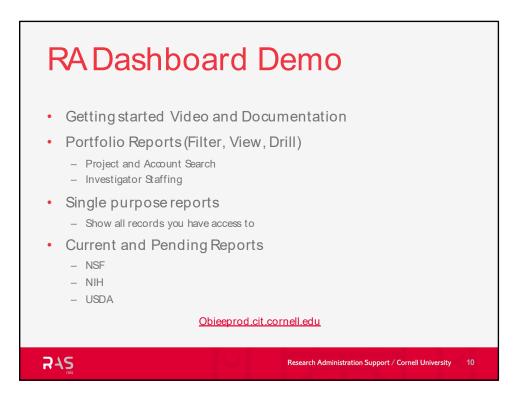

r>255 |                      |
|     | IACUC                                       | 09060449   | Expired    | 11/1/11               | 10/31/14           | -                    | Vogt, Janet                                                                      | PostDoc            | \$50,000               | 06/30/45  | ¥                    | 35             |                  | s          | _                    |
| ţ.  |                                             |            |            |                       |                    |                      | Cunningham,                                                                      | GradSupp           | \$50,000               |           | -                    | _              |                  | 100%       |                      |









| > C Q                                               | http://doshboard.research.comel                                                                                       | edu                             |                               |                                                                                                                             |                 |                       |                                                                              |
|-----------------------------------------------------|-----------------------------------------------------------------------------------------------------------------------|---------------------------------|-------------------------------|--------------------------------------------------------------