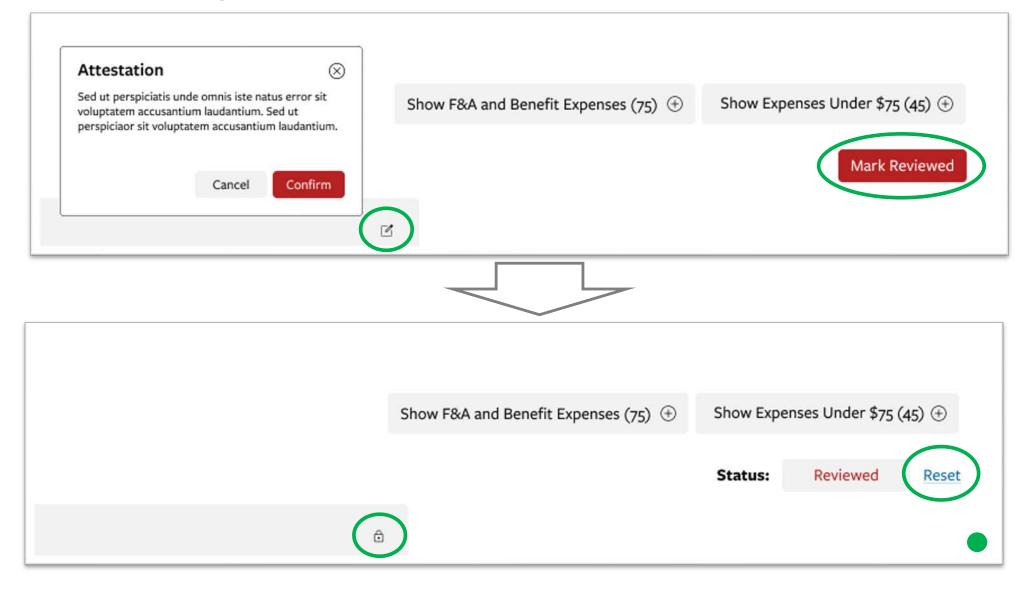

## Account Managers

- Receives email notification the 15th of the month
- Review their expense report, one per month
- Submit questions or change requests as needed
- Mark the report "Reviewed" with one click

Note: "Reviewed" does *not* mean "Resolved". The only requirement is that they *start* correction or inquiry.

### Mark Report Reviewed

Send us your suggestions

Slide deck will be posted to <u>blogs.cornell.edu/expense-review/</u>

Email suggestions to <u>er-project@cornell.edu</u>

Receive Announcements Email "join" in the subject to pi-dash-updates-L-request@cornell.edu